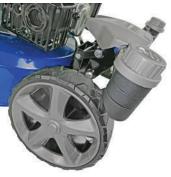

## HYUNDAI HYM510SPEZ ZERO TURN PETROL MOWER

The HYM510SPEZ is a heavy-duty, zero-turn mower, allowing you to spin on your own footprint. This features allows you do get the mower to where it needs to be with complete ease. The HYM510SPEZ also benefits from push button electric start, to take the fuss out of starting your mower.