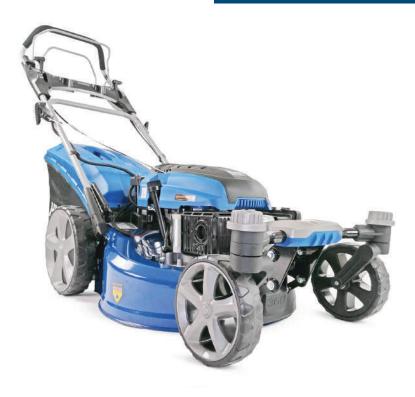

## HYUNDAI HYM510SPEZ ZERO TURN PETROL MOWER

The HYM510SPEZ is a heavy-duty, zero-turn mower, allowing you to spin on your own footprint. This features allows you do get the mower to where it needs to be with complete ease. The HYM510SPEZ also benefits from push button electric start, to take the fuss out of starting your mower.