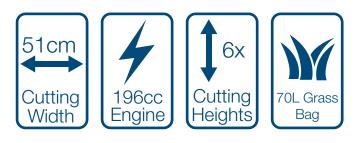

## Specification

| Model           | HYM510SPEZ                             |
|-----------------|----------------------------------------|
| Engine Size     | 196cc                                  |
| Engine Type     | 4-Stroke OHV Single Cylinder           |
| Rated Power     | 4.2kW                                  |
| Drive           | Self Propelled                         |
| Starting System | Electric Start / Recoil Back Up        |
| Cutting Height  | 6: 25 - 75mm                           |
| Cutting Width   | 508mm                                  |
| Cutting Options | Rear & Side Discharge, Mulch & Collect |
| Grass Collector | 70L                                    |
| Deck Material   | Steel                                  |
| Dimensions      | 1580 x 550 x 1050                      |
| Net Weight      | 44kg                                   |