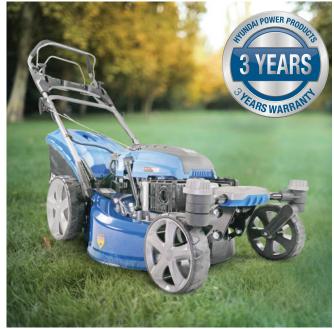

## HYUNDAI HYM510SPEZ ZERO TURN PETROL MOWER

The HYM510SPEZ is a heavy-duty, zero-turn mower, allowing you to spin on your own footprint. This features allows you do get the mower to where it needs to be with complete ease. The HYM510SPEZ also benefits from push button electric start, to take the fuss out of starting your mower.

## Specification

| Model           | HYM510SPEZ                             |
|-----------------|----------------------------------------|
| Engine Size     | 196cc                                  |
| Engine Type     | 4-Stroke OHV Single Cylinder           |
| Rated Power     | 4.2kW                                  |
| Drive           | Self Propelled                         |
| Starting System | Electric Start / Recoil Back Up        |
| Cutting Height  | 6: 25 - 75mm                           |
| Cutting Width   | 508mm                                  |
| Cutting Options | Rear & Side Discharge, Mulch & Collect |
| Grass Collector | 70L                                    |
| Deck Material   | Steel                                  |
| Dimensions      | 1580 x 550 x 1050                      |
| Net Weight      | 44kg                                   |